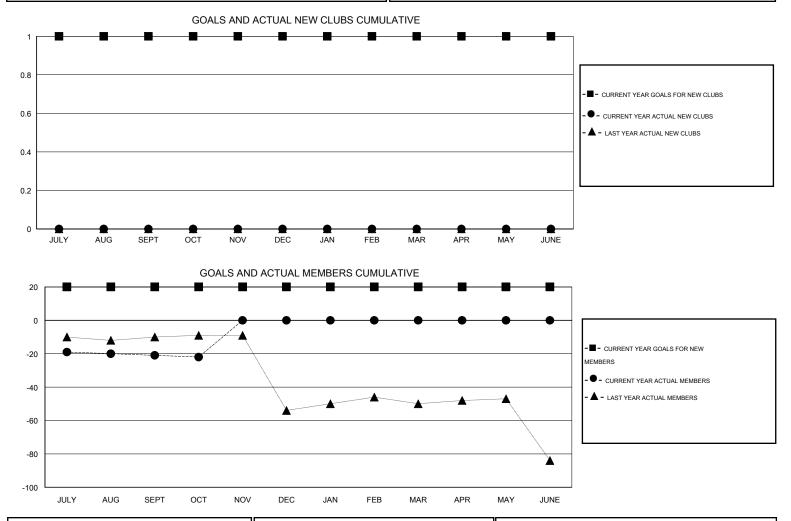

## GMT: ED LECIUS

|          | NEW YORK |  |
|----------|----------|--|
| LUCATION |          |  |

GMT CA 1

| Clubs         |                  |                   | Members          |                       |               |                    |                                     |                    |                  |
|---------------|------------------|-------------------|------------------|-----------------------|---------------|--------------------|-------------------------------------|--------------------|------------------|
|               | RESU             | LTS FOR 2015-2016 | i                | RESULTS FOR 2015-2016 |               |                    |                                     |                    |                  |
| QUARTER       | NEW CLUB<br>GOAL | NEW CLUBS         | DROPPED<br>CLUBS | NET<br>GAIN/LOSS      | QUARTER       | NEW MEMBER<br>GOAL | CHARTER AND<br>NEW MEMBERS<br>ADDED | DROPPED<br>MEMBERS | NET<br>GAIN/LOSS |
| JULY/AUG/SEPT | 1                | 0                 | 0                | 0                     | JULY/AUG/SEPT | 20                 | 16                                  | 37                 | -21              |
| OCT/NOV/DEC   | 0                | 0                 | 0                | 0                     | OCT/NOV/DEC   | 0                  | 6                                   | 7                  | -1               |
| JAN/FEB/MAR   | 0                | 0                 | 0                | 0                     | JAN/FEB/MAR   | 0                  | 0                                   | 0                  | 0                |
| APR/MAY/JUNE  | 0                | 0                 | 0                | 0                     | APR/MAY/JUNE  | 0                  | 0                                   | 0                  | 0                |

| DROPPED CLUBS: 0 | 13 CLUBS OF 35 ADDED 1 OR MORE | GENDER DISTRIBUTION   |              |  |
|------------------|--------------------------------|-----------------------|--------------|--|
|                  | NEW MEMBERS                    |                       | 711 (71.82%) |  |
|                  |                                | FEMALE                | 279 (28.18%) |  |
| DROPPED MEMBERS  |                                |                       |              |  |
| DECEASED 3       | CLICK HERE FOR HEALTH          |                       | 170          |  |
| CLUB CANCELLED 0 | ASSESSMENT DATA                | FAMILY UNIT MEMBERS   |              |  |
| OTHER 41         |                                | HEAD OF HOUSEHOLD     |              |  |
| TOTAL 44         |                                | NON-HEAD OF HOUSEHOLD | 88           |  |